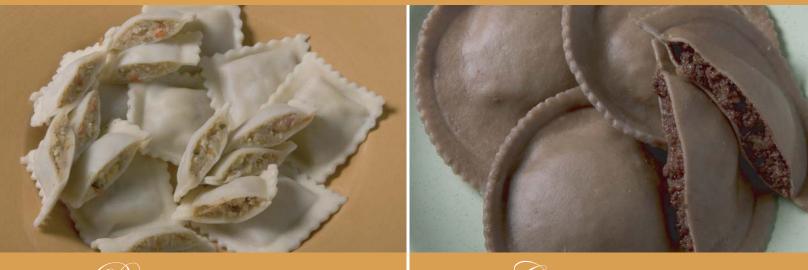

## **HIGH PROTEIN / CARB CONSCIOUS**

# 

**Nutritional Information** Based on Ratatouille & Tofu filling. (serving size 58 g)

| calories<br>calories from fat | 110<br>10 | % Daily Value |
|-------------------------------|-----------|---------------|
| total fat                     | lg        | 1%            |
| saturated fat                 | 0g        | 0%            |
| cholesterol                   | 0g        | 0%            |
| sodium                        | 50mg      | 2%            |
| total carbohydrate            | 18g       | 6%            |
| dietery fiber                 | lg        | 5%            |
| sugars                        | lg        |               |
| protein                       | 4g        |               |

#### 100% vegan. Non dairy.

Available in a variety of fillings.

# CHOCOLATE TOFU RAVIOLI

| Nutritional Information       |      | (serving size 58 g) |
|-------------------------------|------|---------------------|
| calories<br>calories from fat | 180  | % Daily Value       |
|                               |      |                     |
| total fat                     | 3.5g | 6%                  |
| saturated fat                 | 0.5g | 3%                  |
| cholesterol                   | 0g   | 0%                  |
| sodium                        | 40mg | 2%                  |
| total carbohydrate            | 26g  | <b>9</b> %          |
| dietery fiber                 | ١g   | 6%                  |
| sugars                        | 5g   |                     |
| protein                       | 5g   |                     |
|                               |      |                     |

100% vegan. Non dairy.

Also available in lemon crème flavor.